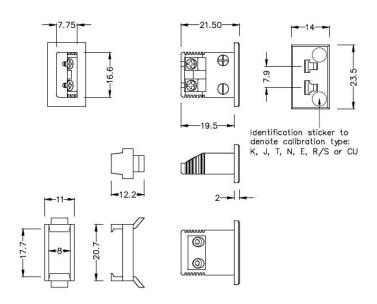

## **Drawing**

Miniature Fascia Socket (with nylon mounting clip)

(dimensions in mm)

Art. Nr. RND 410-00187